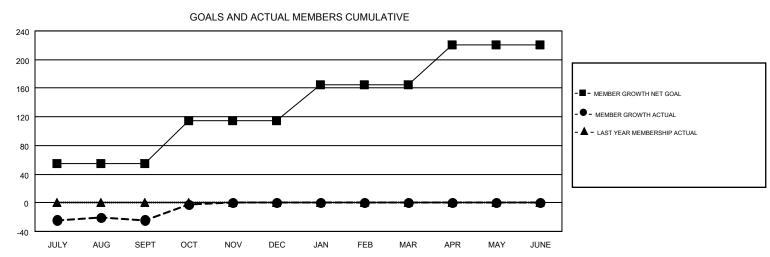

## GMT MONTHLY MEMBERSHIP PROGRESS REPORT

Results as of: 10/31/2019

Multiple District 410

**LOCATION: REP OF SOUTH AFRICA** 

| GMT: OPEN     |               |             |               | _                     |                           |                         | GMT CA 8                                     |  |  |
|---------------|---------------|-------------|---------------|-----------------------|---------------------------|-------------------------|----------------------------------------------|--|--|
| Clubs         |               |             |               | Members               |                           |                         |                                              |  |  |
|               | RESULTS FOR   | R 2019-2020 |               | RESULTS FOR 2019-2020 |                           |                         |                                              |  |  |
| QUARTER       | NEW CLUB GOAL | NEW CLUBS   | DROPPED CLUBS | QUARTER               | MEMBER GROWTH NET<br>GOAL | MEMBER GROWTH<br>ACTUAL | DROPPED MEMBERS ACTUAL (including transfers) |  |  |
| JULY/AUG/SEPT | 1             | 0           | 3             | JULY/AUG/SEPT         | 55                        | 69                      | 77                                           |  |  |
| OCT/NOV/DEC   | 1             | 0           | 0             | OCT/NOV/DEC           | 60                        | 44                      | 21                                           |  |  |
| JAN/FEB/MAR   | 1             | 0           | 0             | JAN/FEB/MAR           | 50                        | 0                       | 0                                            |  |  |
| APR/MAY/JUNE  | 2             | 0           | 0             | APR/MAY/JUNE          | 55                        | 0                       | 0                                            |  |  |