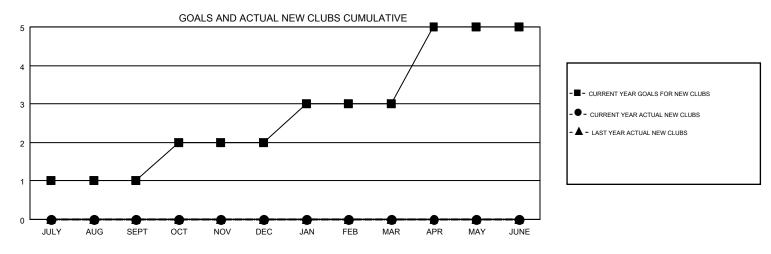

## GMT MONTHLY MEMBERSHIP PROGRESS REPORT

Results as of: 10/31/2019

Multiple District 410

**LOCATION: REP OF SOUTH AFRICA** 

| GMT: OPEN     |               |             |               | _                     |                           |                         | GMT CA 8                                     |  |  |
|---------------|---------------|-------------|---------------|-----------------------|---------------------------|-------------------------|----------------------------------------------|--|--|
| Clubs         |               |             |               | Members               |                           |                         |                                              |  |  |
|               | RESULTS FOR   | R 2019-2020 |               | RESULTS FOR 2019-2020 |                           |                         |                                              |  |  |
| QUARTER       | NEW CLUB GOAL | NEW CLUBS   | DROPPED CLUBS | QUARTER               | MEMBER GROWTH NET<br>GOAL | MEMBER GROWTH<br>ACTUAL | DROPPED MEMBERS ACTUAL (including transfers) |  |  |
| JULY/AUG/SEPT | 1             | 0           | 3             | JULY/AUG/SEPT         | 55                        | 69                      | 77                                           |  |  |
| OCT/NOV/DEC   | 1             | 0           | 0             | OCT/NOV/DEC           | 60                        | 44                      | 21                                           |  |  |
| JAN/FEB/MAR   | 1             | 0           | 0             | JAN/FEB/MAR           | 50                        | 0                       | 0                                            |  |  |
| APR/MAY/JUNE  | 2             | 0           | 0             | APR/MAY/JUNE          | 55                        | 0                       | 0                                            |  |  |